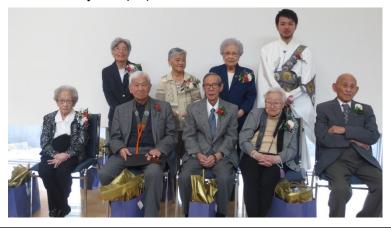

## **OBITUARIES**

The Toronto Buddhist Church wishes to extend its deepest condolences to the families, relatives and friends of the following individuals who have passed away during February and March.